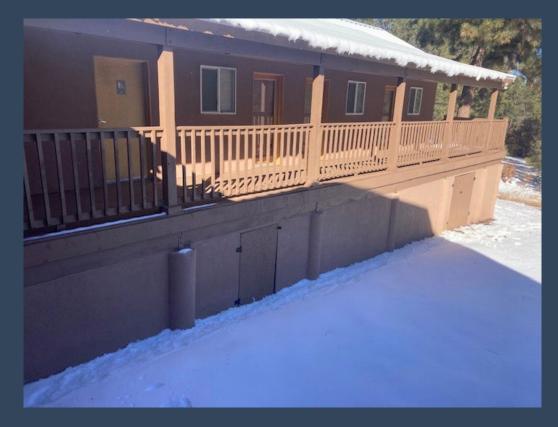

| \$113.81    | Inspection and Maintenance of Fire Extinguishers                                                                                                                                                                                                                                                                                                                                                                                                                                                                                                                  |

### Summary of Work Performed

#### **How We Paid:**

\$62,936.58 Total

- \$35,000.00Expansion fund
- \$27,936.58Operating fund



# Closing in the Space Under the Building

#### **BEFORE**



#### **AFTER**



# Replacing Decking & Front Stairs

#### **BEFORE PICTURES**



## Power Wash, Sand, Restain Decking & Stairs



# Removal of the Damaged Picnic Tables

#### **BEFORE**



#### **AFTER**



## Roof Repair and Installation of Gutters and Downspouts

AFTER AFTI







## Alarm and Fire System Tested

This was a requirement by Capital Insurance Company.

- Fire Extinguishers must be tested annually
- Annual Testing of Burglar and Fire Alarm System
  - Eight-page Report
  - Certificate will be hung in building

# Passed Inspection





# Certificate of Insurance

- Church Mutual would not renew coverage in July 2023 due to the Camp being in high-risk area for Wildfires.
- Non-profit organizations required to work through an insurance broker.
  - Sought quotes from brokers, and most would not