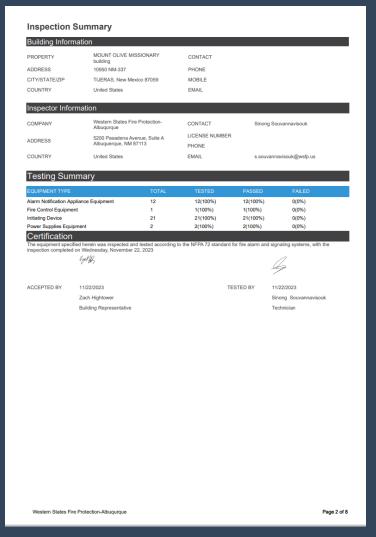

## Alarm and Fire System Tested

This was a requirement by Capital Insurance Company.

- Fire Extinguishers must be tested annually
- Annual Testing of Burglar and Fire Alarm System
  - Eight-page Report
  - Certificate will be hung in building

# Passed Inspection