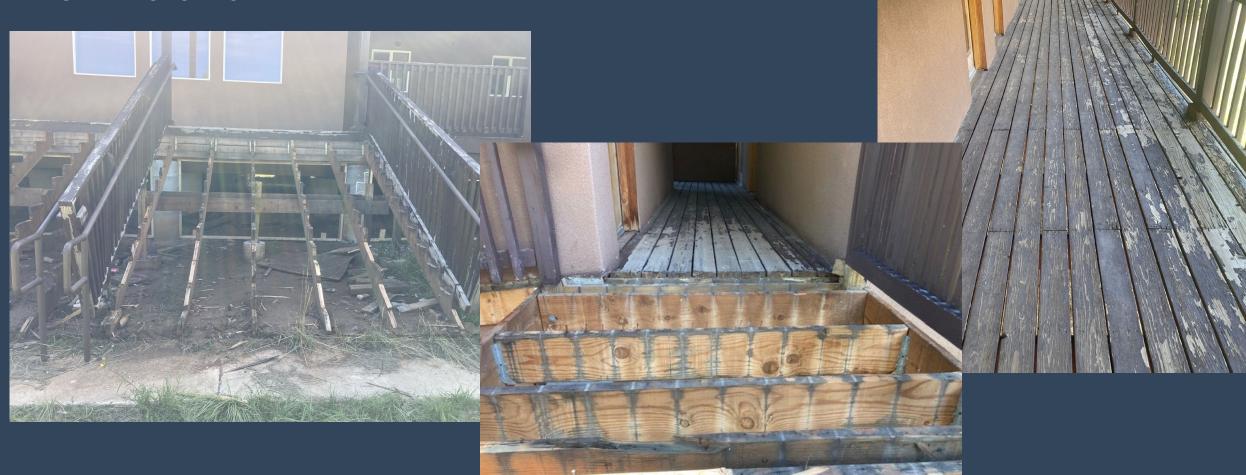

nce of Fire Extinguishers                                                                                                                                                                                                                                                                                                                                                                                                                                                                                                                  |

### Summary of Work Performed

#### **How We Paid:**

\$62,936.58 Total

- \$35,000.00Expansion fund
- \$27,936.58Operating fund



# Closing in the Space Under the Building

#### **BEFORE**



#### **AFTER**



# Replacing Decking & Front Stairs

#### **BEFORE PICTURES**



## Power Wash, Sand, Restain Decking & Stairs



# Removal of the Damaged Picnic Tables

#### **BEFORE**



#### **AFTER**



## Roof Repair and Installation of Gutters and Downspouts

AFTER AFTI







## Alarm and Fire System Tested

This was a requirement by Capital Insurance Company.

- Fire Extinguishers must be tested annually
- Annual Testing of Burglar and Fire Alarm System
  - Eight-page Report
  - Certificate will be hung in building

# Passed Inspection





# Certificate of Insurance

- Church Mutual would not renew coverage in July 2023 due to the Camp being in high-risk area for Wildfires.
- Non-profit organizations required to work through an insurance broker.
  - Sought quotes from brokers, and most would not offer any coverage due to the wildfire risk
  - We contracted w