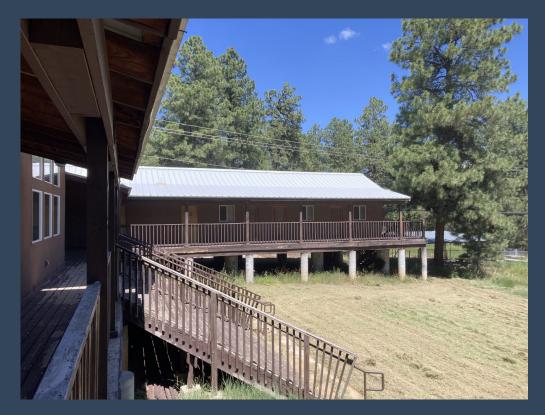

Inc                                       | \$113.81    | Inspection and Maintenance of Fire Extinguishers                                                                                                                                                                                                                                                                                                                                                                                                                                                                                                                  |

### Summary of Work Performed

#### **How We Paid:**

\$62,936.58 Total

- \$35,000.00Expansion fund
- \$27,936.58Operating fund



# Closing in the Space Under the Building

#### **BEFORE**



#### **AFTER**



# Replacing Decking & Front Stairs

#### **BEFORE PICTURES**



## Power Wash, Sand, Restain Decking & Stairs



# Removal of the Damaged Picnic Tables

#### **BEFORE**



#### **AFTER**



## Roof Repair and Installation of Gutters and Downspouts

AFTER AFTI







## Alarm and Fire System Tested

This was a requirement by Capital Insurance Company.

- Fire Extinguishers must be tested annually
- Annual Testing of Burglar and Fire Alarm System
  - Eight-page Report
  - Certificate will be hung in building

# Passed Inspection





# Certificate of Insurance

- Church Mutual would not renew coverage in July 2023 due to the Camp being in high-risk area for Wildfires.
- Non-profit organizations required to work through an insurance broker.
  - Sought quotes from brokers,