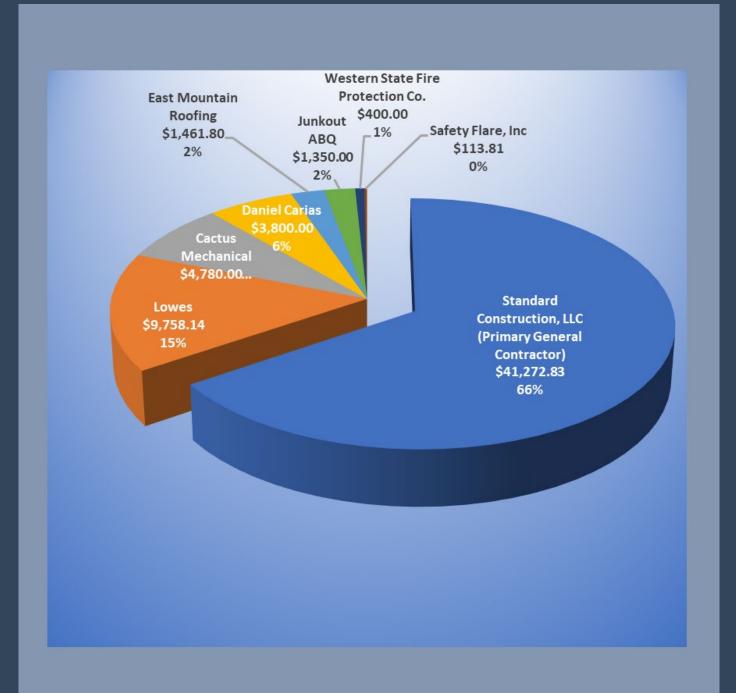

## Summary of Work Performed -\$62,936.58

- Details by Contractor
- Some materials purchased at Lowes

# Who Did What?

| Name                                                    | Amount      | Description of Work                                                                                                                                                                                                                                                                                                                                                                                                                                                                                                                                               |
|---------------------------------------------------------|-------------|-------------------------------------------------------------------------------------------------------------------------------------------------------------------------------------------------------------------------------------------------------------------------------------------------------------------------------------------------------------------------------------------------------------------------------------------------------------------------------------------------------------------------------------------------------------------|
| Standard Construction, LLC (Primary General Contractor) | \$41,272.83 | <ul> <li>Demo center wooden railing in staircase and secure metal railing</li> <li>Replace decking and stairs (Ramp, side steps, hand rails) with TREX</li> <li>Power-wash, sand, and restain decking</li> <li>Lath and stucco where the new framing and OSB were installed</li> <li>Haul away trash to City dump</li> <li>Fix stucco patches and repair facade</li> <li>Repair/replace drywall in men's bathroom ceiling</li> <li>Repair all misaligned doors to ensure proper closing</li> <li>Installed closure on exposed area underneath building</li> </ul> |
| Lowes                                                   | \$9,758.14  | <ul> <li>Material Purchases</li> <li>* Trex® Decking</li> <li>* Commercial Grade Weed Wacker</li> <li>* Miscelleaneous other (keys, padlock, insulation, etc)</li> </ul>                                                                                                                                                                                                                                                                                                                                                                                          |
| Cactus Mechanical                                       | \$4,780.00  | <ul> <li>Fire hydrant installation</li> <li>Replace copper piping with PEX (cross-linked polyethylene) piping which is plastic and good at resisting cracks and high and low temperatures.</li> </ul>                                                                                                                                                                                                                                                                                                                                                             |
| Daniel Carias                                           | \$3,800.00  | ■ Tree Removal                                                                                                                                                                                                                                                                                                                                                                                                                                                                                                                                                    |
| East Mountain Roofing                                   | \$1,461.80  | ■ Roof Repair                                                                                                                                                                                                                                                                                                                                                                                                                                                                                                                                                     |
| Junkout ABQ                                             | \$1,350.00  | ■ Removal of Broken Picnic Tables                                                                                                                                                                                                                                                                                                                                                                                                                                                                                                                                 |
| Western State Fire Protection Co.                       | \$400.00    | Annual Fire Alarm System Inspection - Required by Insurance                                                                                                                                                                                                                                                                                                                                                                                                                                                                                                       |
| Safety Flare, Inc                                       | \$113.81    | Inspection and Maintenance of Fire Extinguishers                                                                                                                                                                                                                                                                                                                                                                                                                                                                                                                  |

### Summary of Work Performed