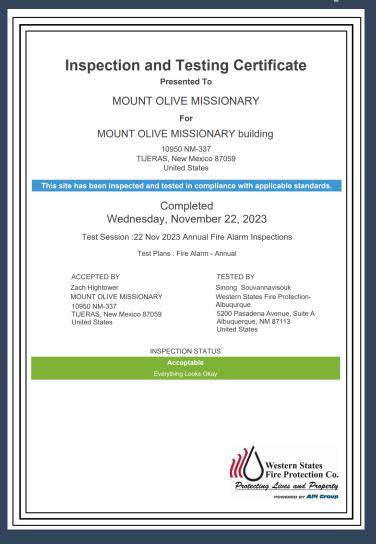

## Alarm and Fire System Tested

This was a requirement by Capital Insurance Company.

- Fire Extinguishers must be tested annually
- Annual Testing of Burglar and Fire Alarm System
  - Eight-page Report
  - Certificate will be hung in building

# Passed Inspection