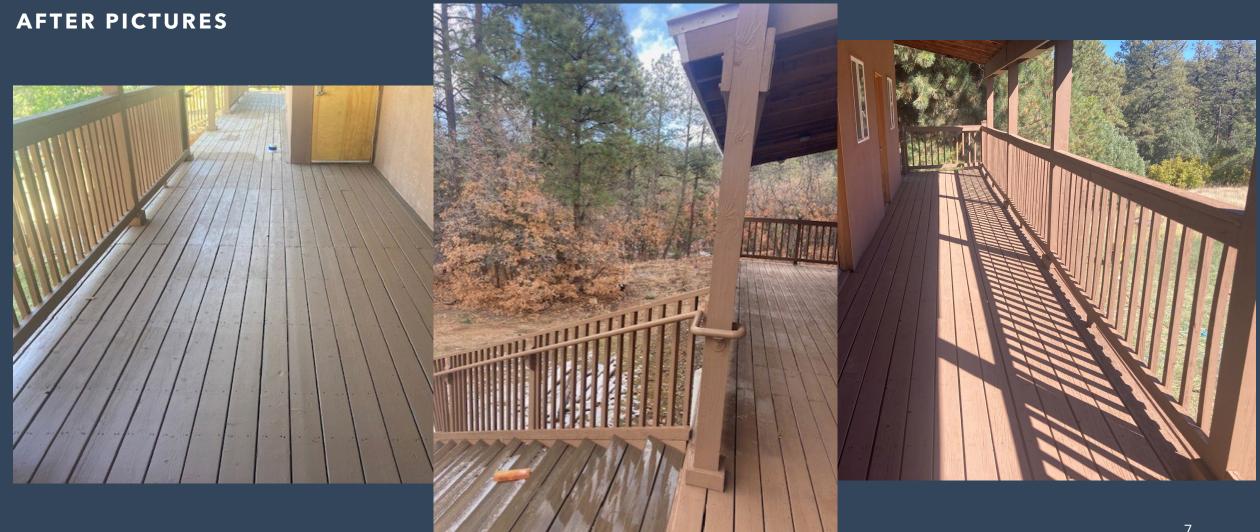

# Replacing Decking & Front Stairs

## Power Wash, Sand, Restain Decking & Stairs